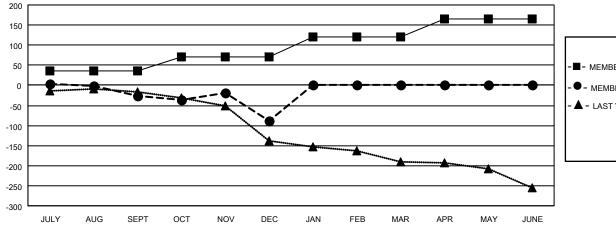

| Members      |                       |                      |                        |                                                  |  |  |
|--------------|-----------------------|----------------------|------------------------|--------------------------------------------------|--|--|
|              | RESULTS FOR 2022-2023 |                      |                        |                                                  |  |  |
| QUARTER      | MEMBE                 | R GROWTH NET<br>GOAL | MEMBER GROWT<br>ACTUAL | TH DROPPED  MEMBERS ACTUAL (including transfers) |  |  |
| JULY/AUG/SE  | EPT                   | 35                   | 39                     | 56                                               |  |  |
| OCT/NOV/DE   | C                     | 35                   | 87                     | 145                                              |  |  |
| JAN/FEB/MAR  |                       | 50                   | 0                      | 0                                                |  |  |
| APR/MAY/JUNE |                       | 45                   | 0                      | 0                                                |  |  |

## GOALS AND ACTUAL MEMBERS CUMULATIVE

| - | <b>MEMBER</b> | <b>GROWTH</b> | NET | GOAL |
|---|---------------|---------------|-----|------|
|   |               |               |     |      |

- MEMBER GROWTH ACTUAL

- LAST YEAR MEMBERSHIP ACTUAL

| DROPPED CLUBS: 3 |     | 45 CLUBS OF 156 ADDED 1 OR<br>MORE NEW MEMBERS | GENDER DISTRIBUTION               |                |
|------------------|-----|------------------------------------------------|-----------------------------------|----------------|
|                  |     |                                                | MALE                              | 2,142 (62.72%) |
|                  |     |                                                | FEMALE                            | 1,273 (37.28%) |
| DROPPED MEMBERS  |     |                                                | NON BINARY                        | 0 (0.00%)      |
| DECEASED         | 38  |                                                | PREFER NOT TO ANSWER              | 0 (0.00%)      |
| CLUB CANCELLED   | 33  |                                                | TOTAL FAMILY UNIT MEMBERS         | 1.009          |
| OTHER            | 130 | CLICK HERE FOR CUMULATIVE                      | TOTAL PAWILT UNIT WEWDERS 1,0     |                |
| TOTAL            | 201 | MEMBERSHIP DATA                                | FAMILY MEMBERS PAYING HAL<br>DUES | 517            |