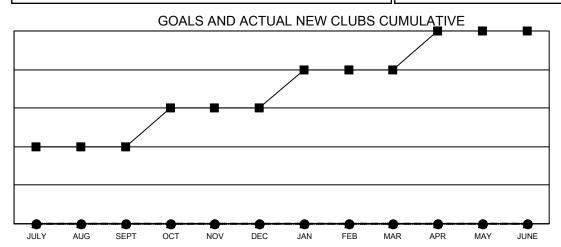

## **LOCATION: WEST VIRGINIA**

Results as of: 12/31/2022

| Clubs                 |               |           |               |  |  |
|-----------------------|---------------|-----------|---------------|--|--|
| RESULTS FOR 2022-2023 |               |           |               |  |  |
| QUARTER               | NEW CLUB GOAL | NEW CLUBS | DROPPED CLUBS |  |  |
| JULY/AUG/SEPT         | 2             | 0         | 0             |  |  |
| OCT/NOV/DEC           | 1             | 0         | 3             |  |  |
| JAN/FEB/MAR           | 1             | 0         | 0             |  |  |
| APR/MAY/JUNE          | 1             | 0         | 0             |  |  |

- CURRENT YEAR GOALS FOR NEW CLUBS

- ■ - CURRENT YEAR ACTUAL NEW CLUBS

- ▲ - LAST YEAR ACTUAL NEW CLUBS